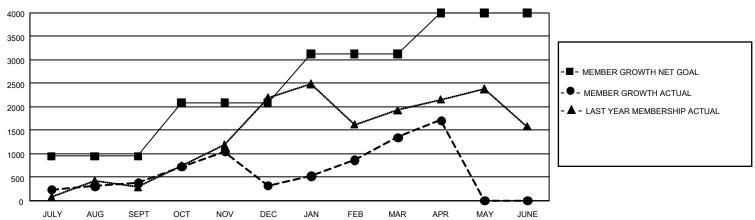

## GOALS AND ACTUAL MEMBERS CUMULATIVE

| DROPPED CLUBS: 96 |       | 986 CLUBS OF 1,547 ADDED 1 OR<br>MORE NEW MEMBERS | GENDER DISTRIBUTION                   |                 |  |
|-------------------|-------|---------------------------------------------------|---------------------------------------|-----------------|--|
|                   |       |                                                   | MALE                                  | 20,906 (59.44%) |  |
|                   |       |                                                   | FEMALE                                | 14,248 (40.51%) |  |
| DROPPED MEMBERS   |       |                                                   | NON BINARY                            | 2 (0.01%)       |  |
| DECEASED          | 176   |                                                   | PREFER NOT TO ANSWER                  | 17 (0.05%)      |  |
| CLUB CANCELLED    | 1,646 |                                                   |                                       |                 |  |
| OTHER             | 3,705 | CLICK HERE FOR CUMULATIVE MEMBERSHIP DATA         | TOTAL FAMILY UNIT MEMBERS 4,075       |                 |  |
| TOTAL             | 5,527 | MEMBEROTH BATA                                    | FAMILY MEMBERS PAYING HALF 2,329 DUES |                 |  |

## REPORT DOES NOT INCLUDE CLUBS IN UNDISTRICTED AREAS.

| Clubs                                                       |                       |                      |                     | Members                                                     |                            |                                |                                                    |
|-------------------------------------------------------------|-----------------------|----------------------|---------------------|-------------------------------------------------------------|----------------------------|--------------------------------|----------------------------------------------------|
|                                                             | RESULTS FOR           | R 2021-2022          |                     | RESULTS FOR 2021-2022                                       |                            |                                |                                                    |
| QUARTER                                                     | NEW CLUB GOAL         | NEW CLUBS            | DROPPED CLUBS       | QUARTER MEME                                                | BER GROWTH NET<br>GOAL     | MEMBER GROWTH<br>ACTUAL        | DROPPED<br>MEMBERS ACTUAL<br>(including transfers) |
| JULY/AUG/SEPT<br>OCT/NOV/DEC<br>JAN/FEB/MAR<br>APR/MAY/JUNE | 87<br>108<br>99<br>81 | 36<br>39<br>30<br>11 | 35<br>43<br>17<br>1 | JULY/AUG/SEPT<br>OCT/NOV/DEC<br>JAN/FEB/MAR<br>APR/MAY/JUNE | 945<br>1140<br>1040<br>872 | 1,840<br>2,803<br>2,364<br>727 | 1,346<br>2,701<br>1,177<br>305                     |