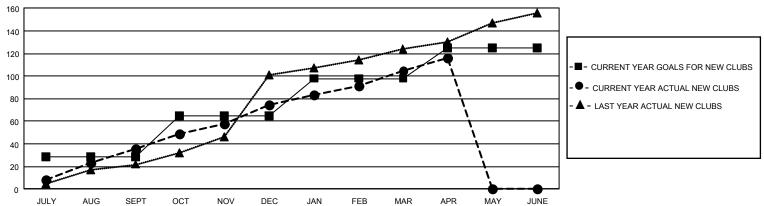

## GOALS AND ACTUAL NEW CLUBS CUMULATIVE

## REPORT DOES NOT INCLUDE CLUBS IN UNDISTRICTED AREAS.

| Clubs                                                       |                       |                      |                     | Members                                                     |                            |                                |                                                    |
|-------------------------------------------------------------|-----------------------|----------------------|---------------------|-------------------------------------------------------------|----------------------------|--------------------------------|----------------------------------------------------|
|                                                             | RESULTS FOR           | R 2021-2022          |                     | RESULTS FOR 2021-2022                                       |                            |                                |                                                    |
| QUARTER                                                     | NEW CLUB GOAL         | NEW CLUBS            | DROPPED CLUBS       | QUARTER MEME                                                | BER GROWTH NET<br>GOAL     | MEMBER GROWTH<br>ACTUAL        | DROPPED<br>MEMBERS ACTUAL<br>(including transfers) |
| JULY/AUG/SEPT<br>OCT/NOV/DEC<br>JAN/FEB/MAR<br>APR/MAY/JUNE | 87<br>108<br>99<br>81 | 36<br>39<br>30<br>11 | 35<br>43<br>17<br>1 | JULY/AUG/SEPT<br>OCT/NOV/DEC<br>JAN/FEB/MAR<br>APR/MAY/JUNE | 945<br>1140<br>1040<br>872 | 1,840<br>2,803<br>2,364<br>727 | 1,346<br>2,701<br>1,177<br>305                     |